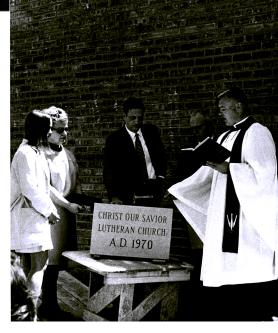

After many delays, due to inclement winter weather, on Sunday, May 10,1970, following the 10:30 a.m. service, the congregation assembled at the new church site for the comer-stone laying ceremony. Two vacuum sealed copper containers with the latest church membership record; a list of all the members of the Church Council, Voting Membership, and other organizations; a copy of the State of Illinois Charter; a brief history of the Church; 1970 coins; newspaper articles; pictures; biography of Pastor Hoffmann, our Founding Pastor; and a letter from Pastor Hoffmann to the people of the future were cemented inside the comer-stone.