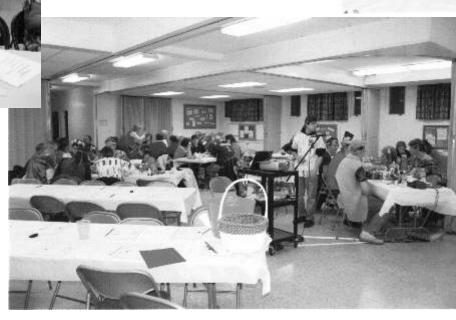

Dorothy Wedow, left, with Gene and Charlene Gaede.

Members and friends exercise their mind power while having fun in the 'Battle of the Minds' fundraising event.