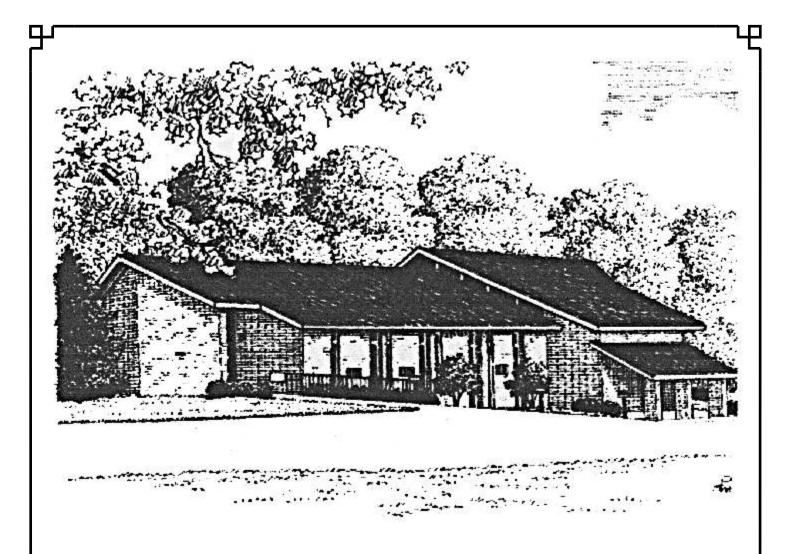

In 1967 a Building Committee was appointed to make a preliminary survey of the potential growth of the congregation and recommend the cost of construction of a new church building. This Committee consisted of the following men: Howard Koop, Chairman; Don Lancaster, Jerry Nelson, Russell Rauschenberger, Gary Schmitt, James Walker, and Pastor Hofftnann. After diligent study and many hours conferring with the architects and Board of Missions, the Committee recommended the construction of the present edifice. The building style is contemporary with a touch of the traditional, featuring an English basement partially divided into classrooms for the Sunday School, a kitchen, and large community room for meetings and social functions. The sanctuary will seat 250 people comfortably. A new Allen organ has been presented to the congregation anonymously by a friend.

The congregation moved into the new church building on September 27, 1970, with a dedication service to the Glory of God and the Love of Christ Our Savior.

At that time Christ Our Savior had a baptized membership of 411 souls, a communicant membership of 250, and a Sunday school enrollment of 120 children.