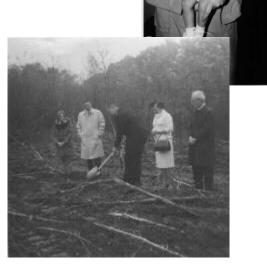

Official ground-breaking for the Church took place on Sunday, November 2, 1969, with Pastor Hoffmann, Edwin F. Wold representing the Church Council and Voters Assembly, Mrs. Henry Leuenhagen representing the ladies of the congregation. Miss Polly Lancaster representing the youth of the congregation, and Mr. Howard Koop, Chairman of Building Committee.

Official ground-breaking took place on Sunday, November 2, 1969, on the land purchased on Summit Drive. Church leaders Edwin Wold, Mrs. Henry Leuenhagen, Miss Polly Lancaster and Howard Koop are also shown.